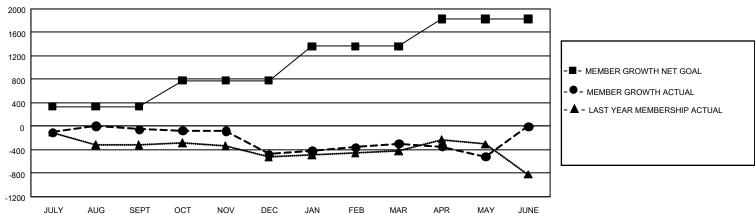

## GOALS AND ACTUAL MEMBERS CUMULATIVE

| DROPPED CLUBS: 28  |       | 759 CLUBS OF 1,492 ADDED 1 OR<br>MORE NEW MEMBERS | GENDER DISTRIBUTION  MALE 21,703 (70.10%) |                    |       |
|--------------------|-------|---------------------------------------------------|-------------------------------------------|--------------------|-------|
| DROPPED MEMBERS    |       |                                                   | FEMALE                                    | 9,257 (29.90%)     |       |
| DECEASED           | 261   | CLICK HERE FOR CUMULATIVE                         | TOTAL FAMILY UNIT MEMBERS                 |                    | 2,842 |
| CLUB CANCELLED 116 |       | MEMBERSHIP DATA                                   | FAMILY MEMBERS PAYING HALF DUES           |                    | 4 450 |
| OTHER              | 2,041 |                                                   | FAMILY MEMBERS                            | S PAYING HALF DUES | 1,452 |
| TOTAL              | 2,418 |                                                   |                                           |                    |       |

## GMT Constitutional Area 4, Group D

**GMT**: OPEN

REPORT DOES NOT INCLUDE CLUBS IN UNDISTRICTED AREAS.

| Clubs                 |               |           |               | Members               |                        |                         |                                                    |  |
|-----------------------|---------------|-----------|---------------|-----------------------|------------------------|-------------------------|----------------------------------------------------|--|
| RESULTS FOR 2019-2020 |               |           |               | RESULTS FOR 2019-2020 |                        |                         |                                                    |  |
| QUARTER               | NEW CLUB GOAL | NEW CLUBS | DROPPED CLUBS | QUARTER MEM           | BER GROWTH NET<br>GOAL | MEMBER GROWTH<br>ACTUAL | DROPPED<br>MEMBERS ACTUAL<br>(including transfers) |  |
| JULY/AUG/SEPT         | 9             | 0         | 6             | JULY/AUG/SEPT         | 1,002                  | 576                     | 572                                                |  |
| OCT/NOV/DEC           | 27            | 4         | 9             | OCT/NOV/DEC           | 1,341                  | 586                     | 939                                                |  |
| JAN/FEB/MAR           | 36            | 3         | 11            | JAN/FEB/MAR           | 1,743                  | 761                     | 473                                                |  |
| APR/MAY/JUNE          | 36            | 0         | 2             | APR/MAY/JUNE          | 1,404                  | 258                     | 433                                                |  |