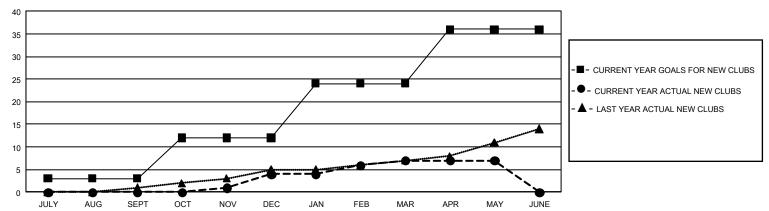

## GOALS AND ACTUAL NEW CLUBS CUMULATIVE

## GMT Constitutional Area 4, Group D

**GMT**: OPEN

REPORT DOES NOT INCLUDE CLUBS IN UNDISTRICTED AREAS.

| Clubs                 |               |           |               | Members               |                        |                         |                                                    |  |
|-----------------------|---------------|-----------|---------------|-----------------------|------------------------|-------------------------|----------------------------------------------------|--|
| RESULTS FOR 2019-2020 |               |           |               | RESULTS FOR 2019-2020 |                        |                         |                                                    |  |
| QUARTER               | NEW CLUB GOAL | NEW CLUBS | DROPPED CLUBS | QUARTER MEM           | BER GROWTH NET<br>GOAL | MEMBER GROWTH<br>ACTUAL | DROPPED<br>MEMBERS ACTUAL<br>(including transfers) |  |
| JULY/AUG/SEPT         | 9             | 0         | 6             | JULY/AUG/SEPT         | 1,002                  | 576                     | 572                                                |  |
| OCT/NOV/DEC           | 27            | 4         | 9             | OCT/NOV/DEC           | 1,341                  | 586                     | 939                                                |  |
| JAN/FEB/MAR           | 36            | 3         | 11            | JAN/FEB/MAR           | 1,743                  | 761                     | 473                                                |  |
| APR/MAY/JUNE          | 36            | 0         | 2             | APR/MAY/JUNE          | 1,404                  | 258                     | 433                                                |  |